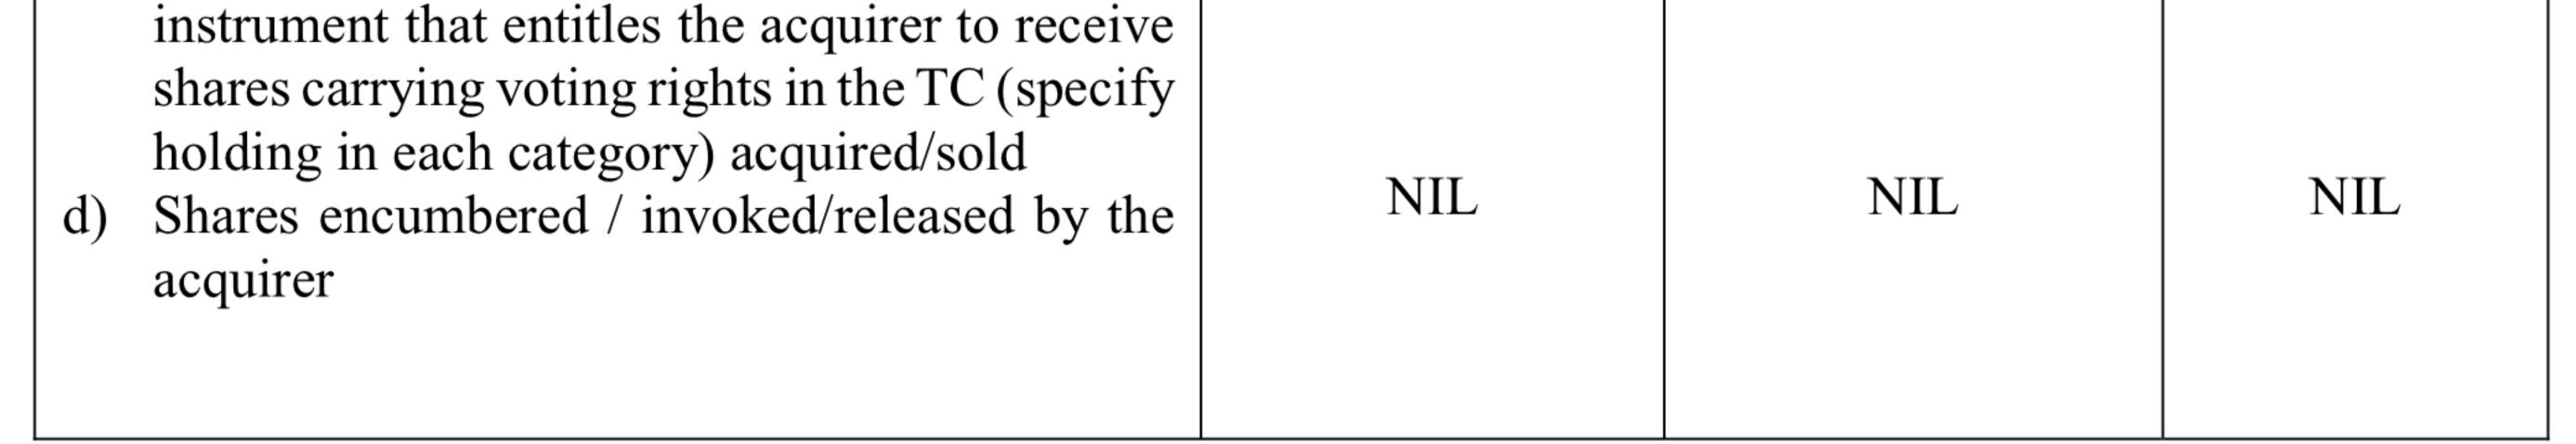

### **SEBI (Substantial Acquisition of Shares and Takeover) Regulations, 2011**

| Na                                 | me of the Target Company (TC)                                                                                                                                                  | <b>CONCORD CONTROL SYSTEMS LIMITED</b>                                               |                                                                   |                                                                 |  |  |
|------------------------------------|--------------------------------------------------------------------------------------------------------------------------------------------------------------------------------|--------------------------------------------------------------------------------------|-------------------------------------------------------------------|-----------------------------------------------------------------|--|--|
| in Concert (PAC) with the acquirer |                                                                                                                                                                                | NITIN JAIN (Acquirer)         (List of Acquirer and Persons Acting in Concert (PACs) |                                                                   |                                                                 |  |  |
|                                    |                                                                                                                                                                                |                                                                                      |                                                                   |                                                                 |  |  |
|                                    |                                                                                                                                                                                | herewith as Annexure-I)                                                              |                                                                   |                                                                 |  |  |
|                                    | nether the acquirer/seller belongs to Promoter/<br>omoter group                                                                                                                | YES, Promoter                                                                        |                                                                   |                                                                 |  |  |
| Na                                 | me(s) of the Stock Exchange(s) where the ares of TC are Listed                                                                                                                 | BSE LIMITED (SME)                                                                    |                                                                   |                                                                 |  |  |
| De                                 | tails of acquisitions/disposals as follows                                                                                                                                     | Number                                                                               | % w.r.t. total share/<br>voting capital<br>wherever<br>applicable | % w.r.t. total<br>diluted share/<br>voting capital<br>of the TC |  |  |
|                                    | FORE ACQUISITION UNDER                                                                                                                                                         |                                                                                      |                                                                   |                                                                 |  |  |
|                                    | <b>DNSIDERATION, HOLDING OF:</b><br>Shares carrying voting rights                                                                                                              | 42,13,750                                                                            | 70.44%                                                            | 70.44%                                                          |  |  |
| b)                                 | Shares in the nature of encumbrance (pledge/<br>lien/ non-disposal undertaking/ others)                                                                                        | NIL                                                                                  | NIL                                                               | NIL                                                             |  |  |
| c)                                 | Voting rights (VR) otherwise than by shares                                                                                                                                    | NIL                                                                                  | NIL                                                               | NIL                                                             |  |  |
| d)                                 | Warrants/convertible securities/any other<br>instrument that entitles the acquirer to receive<br>shares carrying voting rights in the TC (specify<br>holding in each category) | NIL                                                                                  | NIL                                                               | NIL                                                             |  |  |
|                                    | TOTAL (a+b+c+d)                                                                                                                                                                | 42,13,750                                                                            | 70.44%                                                            | 70.44%                                                          |  |  |
| DE                                 | TAILS OF ACQUISITION/SALE                                                                                                                                                      |                                                                                      |                                                                   |                                                                 |  |  |
| a)                                 | Shares carrying voting rights acquired/sold Seller                                                                                                                             | _                                                                                    |                                                                   | _                                                               |  |  |
|                                    | Acquirer                                                                                                                                                                       | 11,250                                                                               | 0.19%                                                             | 0.19%                                                           |  |  |
|                                    | PACs                                                                                                                                                                           | NIL                                                                                  | NIL                                                               | NIL                                                             |  |  |
| b)<br>c)                           | VRs acquired /sold otherwise than by shares<br>Warrants/convertible securities/any other<br>instrument that entitles the acquirer to receive                                   | NIL<br>NIL                                                                           | NIL<br>NIL                                                        | NIL<br>NIL                                                      |  |  |

| e) TOTAL (a+b+c+d)                                                                                                                                                                                                                                                                                                                                | 11,250                         | 0.19%                       | 0.19%                       |
|---------------------------------------------------------------------------------------------------------------------------------------------------------------------------------------------------------------------------------------------------------------------------------------------------------------------------------------------------|--------------------------------|-----------------------------|-----------------------------|
| AFTER ACQUISITION/ SALE, HOLDING OF:                                                                                                                                                                                                                                                                                                              |                                |                             |                             |
| <ul> <li>a) Shares carrying voting rights</li> <li>b) Shares encumbered with the acquirer</li> <li>c) VRs otherwise than by shares</li> <li>d) Warrants/convertible securities/any other instrument that entitles the acquirer to receive shares carrying voting rights in the TC (specify holding in each category) after acquisition</li> </ul> | 42,25,000<br>NIL<br>NIL<br>NIL | 70.63%<br>NIL<br>NIL<br>NIL | 70.63%<br>NIL<br>NIL<br>NIL |
| TOTAL (a+b+c+d)                                                                                                                                                                                                                                                                                                                                   | 42,25,000                      | 70.63%                      | 70.63%                      |
| Mode of acquisition / sale (e.g. open market / off-<br>market / public issue / rights issue / preferential<br>allotment / inter-se transfer etc).                                                                                                                                                                                                 | -                              |                             |                             |
| Date of acquisition / sale of shares / VR or date of receipt of intimation of allotment of shares, whichever is applicable                                                                                                                                                                                                                        | June 20, 2024                  |                             |                             |
| Equity share capital / total voting capital of the TC before the said acquisition / sale                                                                                                                                                                                                                                                          | 5,98,20,000                    |                             |                             |